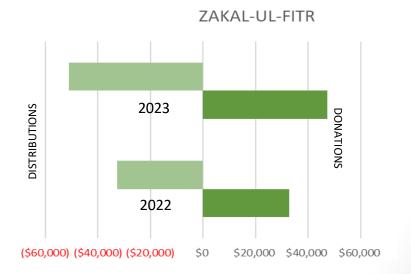

| ZAKAT-UL-FITR |            |            |
|---------------|------------|------------|
|               | 2022       | 2023       |
| DONATIONS     | \$47,264   | \$41,081   |
| DISTRIBUTIONS | (\$51,000) | (\$61,331) |