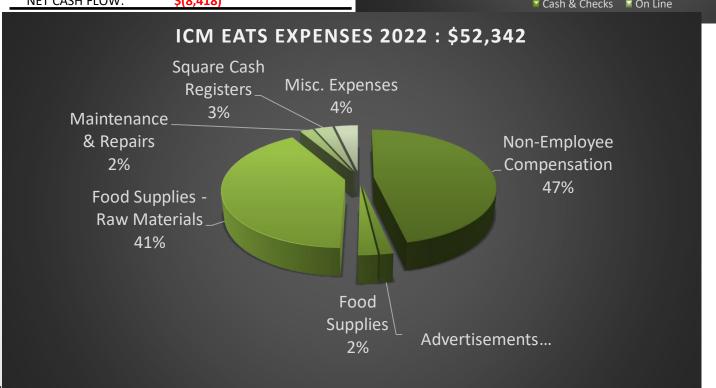

### **REVENUE & EXPENSES – MASJID Ops - KITCHEN**

#### **MASJID OPERATIONS – ICM EATS KITCHEN**

Balance EO'22

\$43,924 **TOTAL REVENUE:** 

\$(52,432) **TOTAL EXPENSES:** 

**NET CASH FLOW:** \$(8,418)