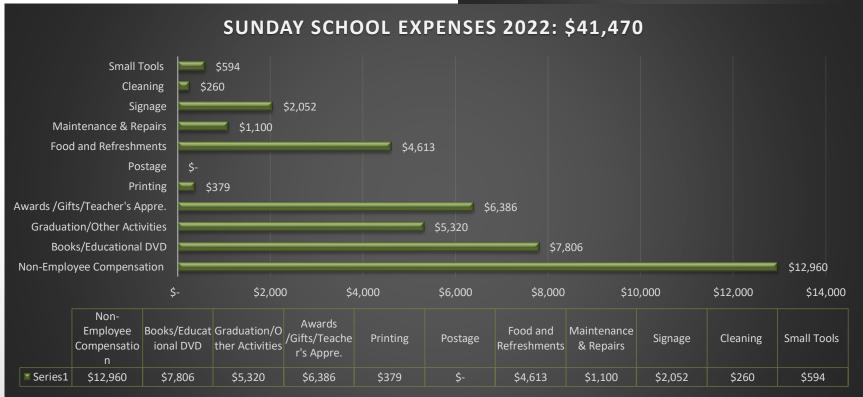

# SUNDAY SCHOOL Balance EO'22 TOTAL REVENUE: \$88,707 TOTAL EXPENSES: (\$41,470)

**NET CASH FLOW:** 