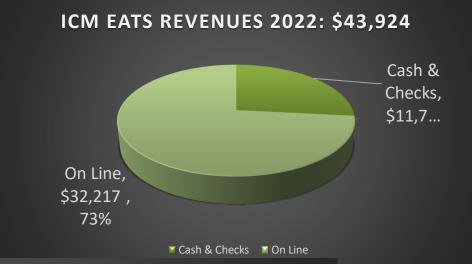

### **REVENUE & EXPENSES – MASJID Ops - KITCHEN**

#### **MASJID OPERATIONS – ICM EATS KITCHEN**

Balance EO'22

\$43,924 **TOTAL REVENUE:** 

\$(52,432) **TOTAL EXPENSES:** 

**NET CASH FLOW:** \$(8,418)