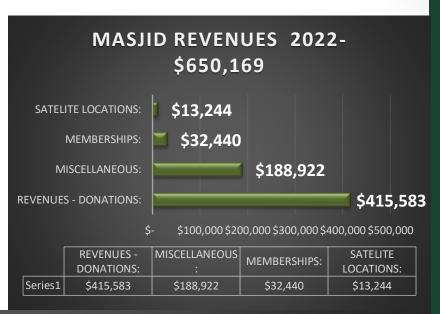

### **REVENUE & EXPENSES – MASJID OPERATIONS**

| MASJID OPERATIONS |               |               |
|-------------------|---------------|---------------|
|                   | Balance EO'21 | Balance EO'22 |
| TOTAL REVENUE:    | \$459,931     | \$650,169     |
| TOTAL EXPENSES:   | (\$472,571)   | (\$728,776)   |
| NET CASH FLOW:    | (\$12,640)    | \$78,607      |