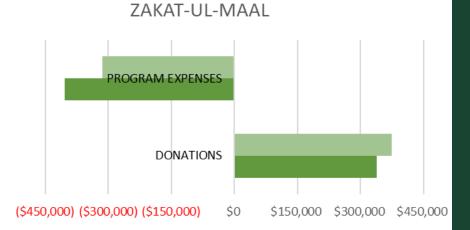

### **REVENUE & EXPENSES – ZAKAT**

| ZAKAT-UL-MAAL    |             |             |
|------------------|-------------|-------------|
|                  | 2021        | 2022        |
| DONATIONS        | \$374,598   | \$308,733   |
| PROGRAM EXPENSES | (\$313,079) | (\$401,307) |
| NET CASH FLOW:   | \$61,519    | (\$92,574)  |