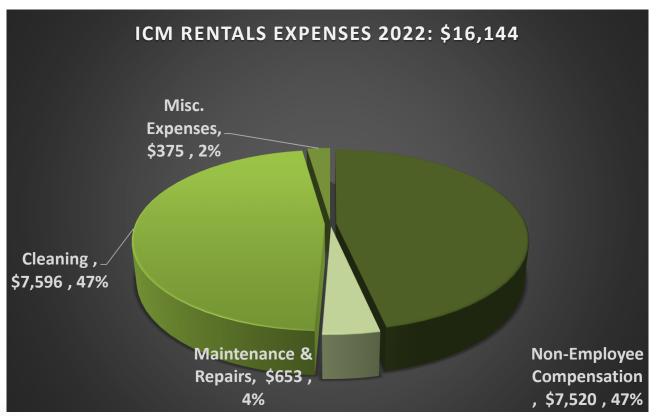

### **REVENUE & EXPENSES – MASJID Ops – RENTALS**

#### **MASJID OPERATIONS – RENTALS**

**Balance EO'22** 

TOTAL REVENUE: \$39,360

TOTAL EXPENSES: (\$16,144)

NET CASH FLOW: \$23,216