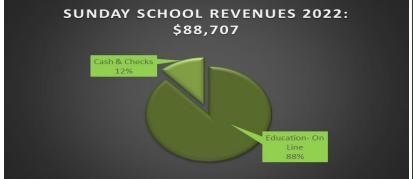

# SUNDAY SCHOOL Balance EO'22 TOTAL REVENUE: \$88,707 TOTAL EXPENSES: (\$41,470)

**NET CASH FLOW:** 