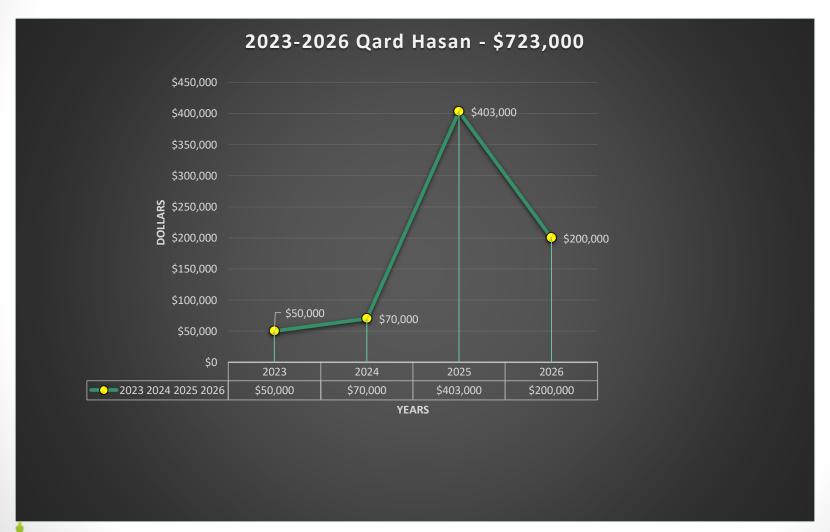

| 2023       |
| DONATIONS     | \$47,264   | \$41,081   |
| DISTRIBUTIONS | (\$51,000) | (\$61,331) |



### **BALANCE SHEET**

| ISLAMIC CENTER OF MARYLA     | ND, INC.         |
|------------------------------|------------------|
| Balance Sheet Sum            | mary             |
| As of December 31,           | 2022             |
| ASSETS                       |                  |
| Current Assets               | \$ 1,121031.46   |
| Fixed Assets                 | \$ 11,988167.17  |
| TOTAL ASSETS                 | \$ 13,109,200.63 |
| LIABILITIES AND EQUITY       |                  |
| Current Liabilities          | \$774,393.30     |
| Equity                       | \$12,334,807.33  |
| TOTAL LIABILITIES AND EQUITY | \$13,109,200.63  |

### **QARD HASAN SCHEDULE - MASTER PLAN**



### ISLAMIC CENTER OF MARYLAND ACCOUNT BALANCES WITH M & T BANK

# AS OF DECEMBER 31ST, 2022 M & T BANK ACCOUNTS Total Balance

MASTER PLAN \$ 749,368

MASJID OPERATIONS \$ 220,731

ZAKKAH \$ 103,860

SADAQAH \$ 141,081

ICM ACADEMY \$138,082

ICM CARES CLINIC \$21,081

• TOTAL \$ 1,374,203



### ISLAMIC CENTER OF MARYLAND ACCOUNT BALANCES WITH M & T BANK

# AS OF MAY 31ST, 2023 M & T BANK ACCOUNTS Total Balance

| <ul><li>MASTER PLAN</li></ul> | \$ 707,758.85 |
|-------------------------------|---------------|
|-------------------------------|---------------|

MASJID OPERATIONS \$ 323,468.38

ZAKKAH \$ 237,588.63

SADAQAH \$ 149,274.07

ICM ACADEMY \$115,988.09

• CLINIC \$43,347.82

TOTAL \$ 1,465,890.3





### THANK YOU FOR YOUR TIME!