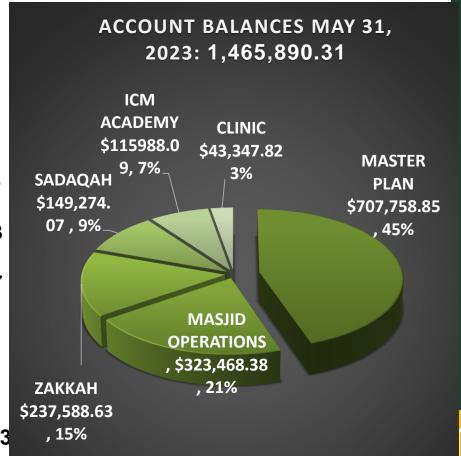

### ISLAMIC CENTER OF MARYLAND ACCOUNT BALANCES WITH M & T BANK

# AS OF MAY 31ST, 2023 M & T BANK ACCOUNTS Total Balance

| <ul><li>MASTER PLAN</li></ul> | \$ 707,758.85 |
|-------------------------------|---------------|
|-------------------------------|---------------|

MASJID OPERATIONS \$ 323,468.38

ZAKKAH \$ 237,588.63

SADAQAH \$ 149,274.07

ICM ACADEMY \$115,988.09

• CLINIC \$43,347.82

TOTAL \$ 1,465,890.3