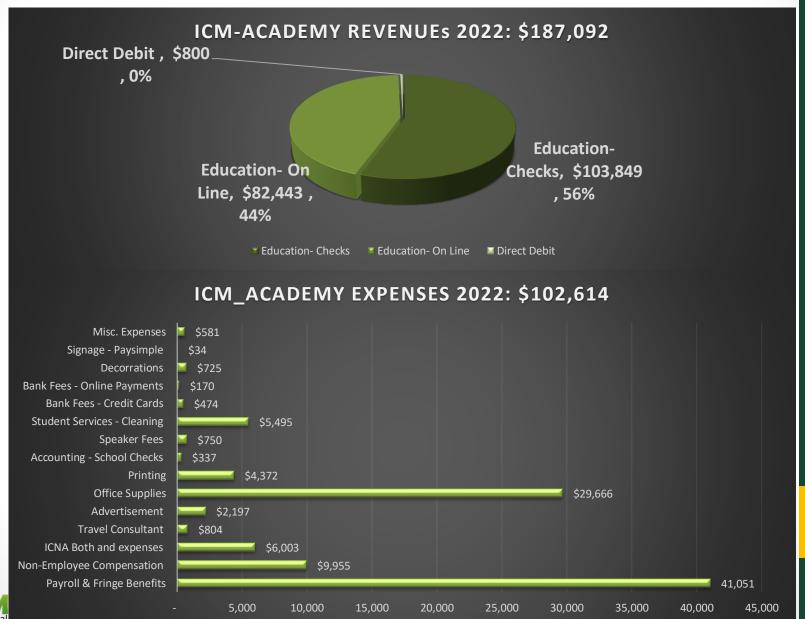

**NET CASH FLOW:** \$(8,418)





# REVENUE & EXPENSES – OPERATIONS SUMMARY

|                                 | BALANCE EO'21 | BALANCE EO'22 |
|---------------------------------|---------------|---------------|
|                                 |               |               |
| NET CASH FLOW Masjid Operations | (\$12,640)    | (\$78,607)    |
| NET CASH FLOW Rentals           | -             | \$23,216      |
| NET CASH FLOW Sunday Schools    | \$30,549      | \$47,237      |
| NET CASH FLOW Youth Program     | (\$7,811)     | (\$4,034)     |
| NET CASH FLOW ICM EATS KITCHEN  | -             | (\$8,417)     |
| NET CASH FLOW SATELITE          | (\$5,094)     |               |
| NET INCOME                      | \$5,004       | (\$20,605)    |

### **REVENUE & EXPENSES – ICM ACADEMY**



### **REVENUE & EXPENSES – SOCIAL SERVICES**

| ICM CARES      |              |              |
|----------------|--------------|--------------|
|                | BALANCE 2021 | BALANCE 2022 |
| TOTAL REVENUE  | \$121,993    | \$106,902    |
| TOTAL EXPENSES | (61,382)     | (\$80,979)   |
| NET CASH FLOW: | \$60,361     | \$25,923     |

| ICM CARES CLINIC |              |              |
|------------------|--------------|--------------|
|                  | BALANCE 2021 | BALANCE 2022 |
| TOTAL REVENUE    | -            | \$34,597     |
| TOTAL EXPENSES   | -            | (\$9,796)    |
| NET CASH FLOW:   | -            | \$24,801     |



### **REVENUE & EXPENSES – ZAKAT**

| ZAKAT-UL-MAAL    |             |             |
|------------------|-------------|-------------|
|