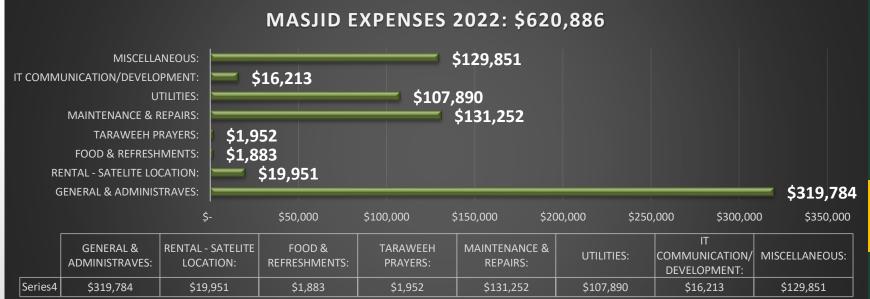

### **REVENUE & EXPENSES – MASJID OPERATIONS**

| MASJID OPERATIONS |               |               |
|-------------------|---------------|---------------|
|                   | Balance EO'21 | Balance EO'22 |
| TOTAL REVENUE:    | \$459,931     | \$650,169     |
| TOTAL EXPENSES:   | (\$472,571)   | (\$728,776)   |
| NET CASH FLOW:    | (\$12,640)    | \$78,607      |